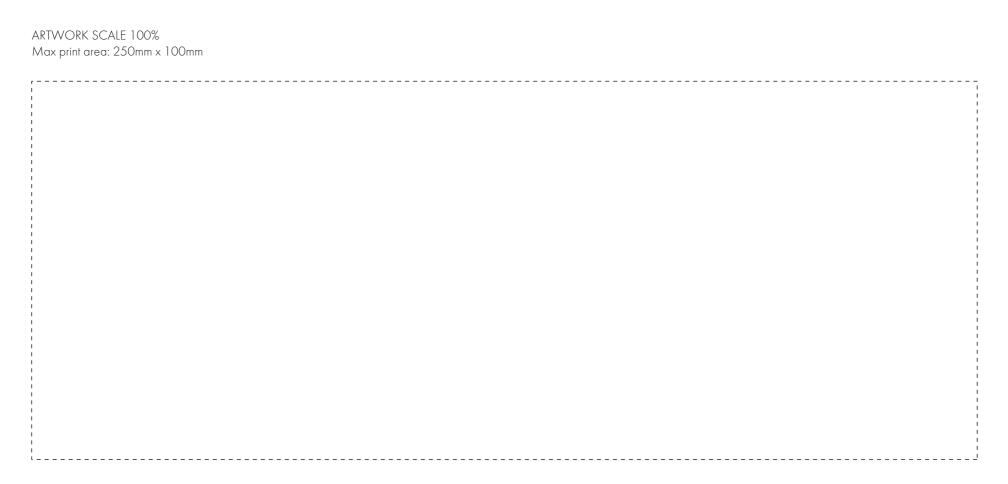

# The dashed line is to demonstrate print area and will not appear on your printed item